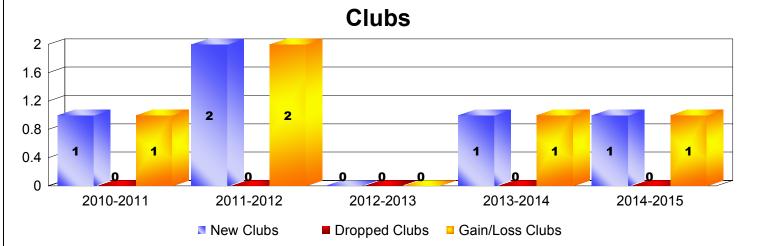

|           | New<br>Clubs | Dropped<br>Clubs | Gain/<br>Loss<br>Clubs | New<br>Members | Charter<br>Members | Reinstate<br>Members | Transfer<br>Members | Total<br>Member<br>Added | Total<br>Members<br>Dropped | Gain/<br>Loss<br>Members |
|-----------|--------------|------------------|------------------------|----------------|--------------------|----------------------|---------------------|--------------------------|-----------------------------|--------------------------|
| 2010-2011 | 1            | 0                | 1                      | 101            | 22                 | 6                    | 11                  | 140                      | -148                        | -8                       |
| 2011-2012 | 2            | 0                | 2                      | 92             | 55                 | 9                    | 16                  | 172                      | -212                        | -40                      |
| 2012-2013 | 0            | 0                | 0                      | 98             | 0                  | 4                    | 3                   | 105                      | -213                        | -108                     |
| 2013-2014 | 1            | 0                | 1                      | 94             | 20                 | 14                   | 10                  | 138                      | -214                        | -76                      |
| 2014-2015 | 1            | 0                | 1                      | 110            | 29                 | 3                    | 9                   | 151                      | -152                        | -1                       |
| Average   | 1            | 0                | 1                      | 99             | 25                 | 7                    | 10                  | 141                      | -188                        | -47                      |