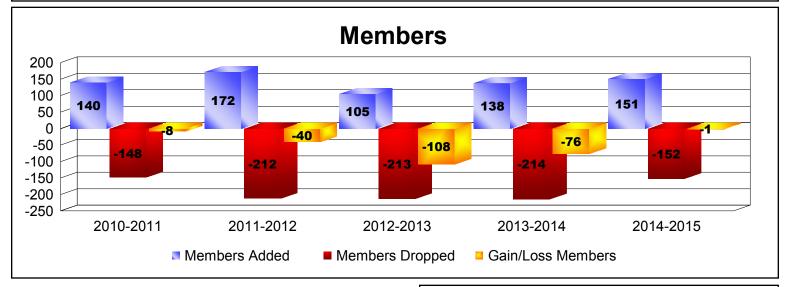

|           | New<br>Clubs | Dropped<br>Clubs | Gain/<br>Loss<br>Clubs | New<br>Members | Charter<br>Members | Reinstate<br>Members | Transfer<br>Members | Total<br>Member<br>Added | Total<br>Members<br>Dropped | Gain/<br>Loss<br>Members |
|-----------|--------------|------------------|------------------------|----------------|--------------------|----------------------|---------------------|--------------------------|-----------------------------|--------------------------|
| 2010-2011 | 1            | 0                | 1                      | 101            | 22                 | 6                    | 11                  | 140                      | -148                        | -8                       |
| 2011-2012 | 2            | 0                | 2                      | 92             | 55                 | 9                    | 16                  | 172                      | -212                        | -40                      |
| 2012-2013 | 0            | 0                | 0                      | 98             | 0                  | 4                    | 3                   | 105                      | -213                        | -108                     |
| 2013-2014 | 1            | 0                | 1                      | 94             | 20                 | 14                   | 10                  | 138                      | -214                        | -76                      |
| 2014-2015 | 1            | 0                | 1                      | 110            | 29                 | 3                    | 9                   | 151                      | -152                        | -1                       |
| Average   | 1            | 0                | 1                      | 99             | 25                 | 7                    | 10                  | 141                      | -188                        | -47                      |