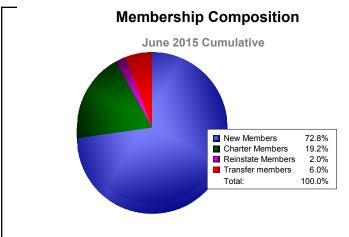

|           | New<br>Clubs | Dropped<br>Clubs | Gain/<br>Loss<br>Clubs | New<br>Members | Charter<br>Members | Reinstate<br>Members | Transfer<br>Members | Total<br>Member<br>Added | Total<br>Members<br>Dropped | Gain/<br>Loss<br>Members |
|-----------|--------------|------------------|------------------------|----------------|--------------------|----------------------|---------------------|--------------------------|-----------------------------|--------------------------|
| 2010-2011 | 1            | 0                | 1                      | 101            | 22                 | 6                    | 11                  | 140                      | -148                        | -8                       |
| 2011-2012 | 2            | 0                | 2                      | 92             | 55                 | 9                    | 16                  | 172                      | -212                        | -40                      |
| 2012-2013 | 0            | 0                | 0                      | 98             | 0                  | 4                    | 3                   | 105                      | -213                        | -108                     |
| 2013-2014 | 1            | 0                | 1                      | 94             | 20                 | 14                   | 10                  | 138                      | -214                        | -76                      |
| 2014-2015 | 1            | 0                | 1                      | 110            | 29                 | 3                    | 9                   | 151                      | -152                        | -1                       |
| Average   | 1            | 0                | 1                      | 99             | 25                 | 7                    | 10                  | 141                      | -188                        | -47                      |